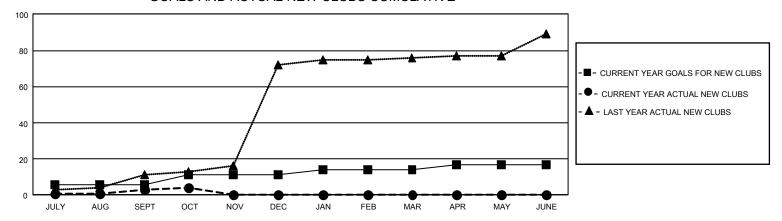

## GMT Constitutional Area 6, Group F

REPORT DOES NOT INCLUDE CLUBS IN UNDISTRICTED AREAS.

| Clubs                 |               |           |               | Members               |                         |                         |                                                    |
|-----------------------|---------------|-----------|---------------|-----------------------|-------------------------|-------------------------|----------------------------------------------------|
| RESULTS FOR 2021-2022 |               |           |               | RESULTS FOR 2021-2022 |                         |                         |                                                    |
| QUARTER               | NEW CLUB GOAL | NEW CLUBS | DROPPED CLUBS | QUARTER ME            | MBER GROWTH NET<br>GOAL | MEMBER GROWTH<br>ACTUAL | DROPPED MEMBERS<br>ACTUAL (including<br>transfers) |
| JULY/AUG/SEPT         | 18            | 3         | 23            | JULY/AUG/SEPT         | 185                     | 434                     | 504                                                |
| OCT/NOV/DEC           | 15            | 1         | 0             | OCT/NOV/DEC           | 145                     | 126                     | 31                                                 |
| JAN/FEB/MAR           | 9             | 0         | 0             | JAN/FEB/MAR           | 135                     | 0                       | 0                                                  |
| APR/MAY/JUNE          | 9             | 0         | 0             | APR/MAY/JUNE          | 120                     | 0                       | 0                                                  |

## GOALS AND ACTUAL NEW CLUBS CUMULATIVE