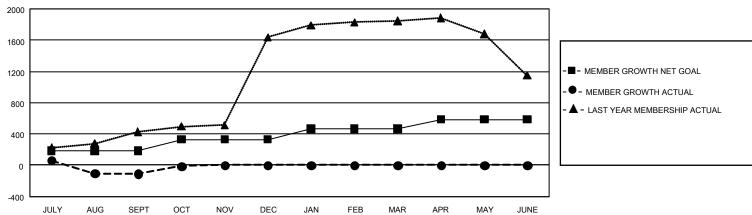

## GMT Constitutional Area 6, Group F

REPORT DOES NOT INCLUDE CLUBS IN UNDISTRICTED AREAS.

| Clubs                 |               |           |               | Members               |                         |                         |                                                    |
|-----------------------|---------------|-----------|---------------|-----------------------|-------------------------|-------------------------|----------------------------------------------------|
| RESULTS FOR 2021-2022 |               |           |               | RESULTS FOR 2021-2022 |                         |                         |                                                    |
| QUARTER               | NEW CLUB GOAL | NEW CLUBS | DROPPED CLUBS | QUARTER ME            | MBER GROWTH NET<br>GOAL | MEMBER GROWTH<br>ACTUAL | DROPPED MEMBERS<br>ACTUAL (including<br>transfers) |
| JULY/AUG/SEPT         | 18            | 3         | 23            | JULY/AUG/SEPT         | 185                     | 434                     | 504                                                |
| OCT/NOV/DEC           | 15            | 1         | 0             | OCT/NOV/DEC           | 145                     | 126                     | 31                                                 |
| JAN/FEB/MAR           | 9             | 0         | 0             | JAN/FEB/MAR           | 135                     | 0                       | 0                                                  |
| APR/MAY/JUNE          | 9             | 0         | 0             | APR/MAY/JUNE          | 120                     | 0                       | 0                                                  |

## GOALS AND ACTUAL MEMBERS CUMULATIVE

| DROPPED CLUBS: 23 |     | 123 CLUBS OF 489 ADDED 1<br>OR MORE NEW MEMBERS | GENDER DISTRIBUTION  MALE 11,029 (79.24%) |                |  |
|-------------------|-----|-------------------------------------------------|-------------------------------------------|----------------|--|
|                   |     |                                                 | FEMALE                                    | ` ′            |  |
|                   |     |                                                 | FEMALE                                    | 2,890 (20.76%) |  |
| DROPPED MEMBERS   |     |                                                 | NON BINARY                                | 0 (0.00%)      |  |
| DECEASED          | 24  |                                                 | PREFER NOT TO ANSWER                      | 0 (0.00%)      |  |
| CLUB CANCELLED    | 311 |                                                 | TOTAL FAMILY UNIT MEMBERS 5,              |                |  |
| OTHER             | 200 | CLICK HERE FOR                                  | TOTAL FAMILY UNIT MEMBERS 3,0             |                |  |
| TOTAL             | 535 | CUMULATIVE MEMBERSHIP DATA                      | FAMILY MEMBERS PAYING HALF DUES 3,55      |                |  |